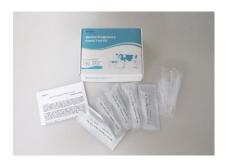

## **LOW COST**

| Art No.    | Product name                                      | Spec.                 | Sample<br>type   | Test time    | Application                                                                                                |
|------------|---------------------------------------------------|-----------------------|------------------|--------------|------------------------------------------------------------------------------------------------------------|
| YR2AD10E01 | Bovine Pregnancy<br>ELISA Test Kit                | 192T/kit,<br>480T/kit | Serum            | 60+30+15 min | 28 days after breeding cows, suitable for large-scale farms andthose with high data accuracy requirements. |
| YRBS1001   | Bovine Pregnancy<br>Rapid Test Kit                | 25T/kit               | Serum/<br>Plasma | 20min        | 28 days after breeding cows, suitable for onsite test and small-scale farms.                               |
| YRBS5001   | Bovine Pregnancy Rapid<br>Test Kit (Fluorescence) | 25T/kit               | Serum/<br>Plasma | 15 min       | 28 days after breeding cows, suitable for onsite test and small-scale farms.                               |